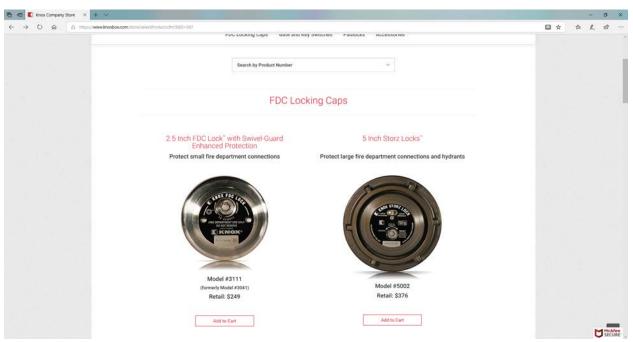

- b. Padlocks
  - i. Model #3770 used for manually operated gates, gate operators, manual gate releases, etc

Knox Padlocks

Model #3770

- c. FDC Locking Caps
  - i. Model #3111 for 2.5" connections or # 5002 for 5" Storz connections to be installed on the appropriate Fire Department Connection inlets