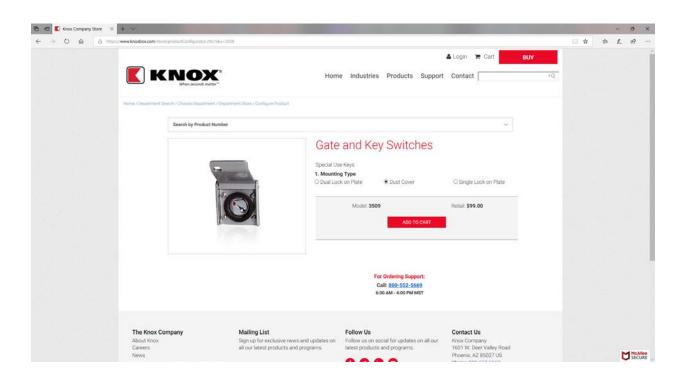

- 4) Click on "Select Department"
- 5) Select the product(s) that best fit your needs
  - a. Knox Gate & Key Switches
    - i. Click on "Select & Configure"

| -> O @ A http://www.knoxbo | xcom/state/jelectProduct.clm?MBD=587                        | □☆ ☆ ℓ ピ |
|----------------------------|-------------------------------------------------------------|----------|
|                            | FDC Locking Caps Gate and Key Switches Padlocks Accessories |          |
|                            | Gate and Key Switches                                       |          |
|                            | Other Gate and Key Switches                                 |          |
|                            | Special Use Keys                                            |          |
|                            |                                                             |          |
|                            | Stelect & Configure                                         |          |
|                            | Padlocks                                                    |          |
|                            | Shrouded Exterior                                           |          |

- ii. Choose between the three various Mounting Types by clicking the appropriate circle. You will be able to choose between the:
  - Dual Lock on Plate, Model #3512
  - > Dust Cover, Model #3509 (The most common choice)
  - Single Lock Plate, Model #3511 (Second most common choice)